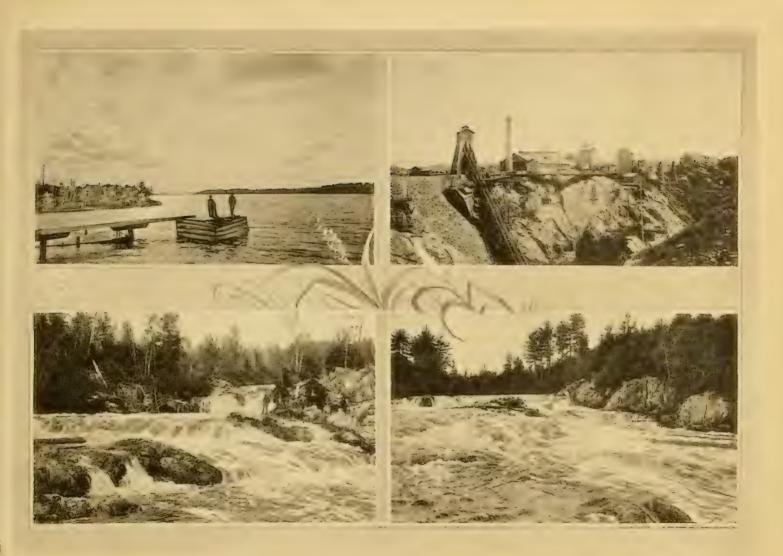

TAME DEER IN E. D. COX'S PARK.

THE FIRST NATIONAL BANK BLOCK.

RIDGE STREET, EAST.

FRONT STREET, FROM THE NEW CLIFTON HOTEL.

MARQUETTE.

.

.

LAKE MICHIGAMME AT CHAMPION. DEAD RIVER FALLS AT THE POWDER MILL.

LAKE SUPERIOR IRON MINE AT ISHPEMING. DEAD RIVER FALLS AT COLLINSVILLE. •

•

LOVEFS' LEAP. BRITISH LANDING. SUGAR LOAF. MACKINAC ISLAND. ROBINSON'S FOLLY, APPROACH TO THE BATTLEFIELD, •

THE FORT, FROM THE ROAD. MACKINAC, FROM THE FORT.